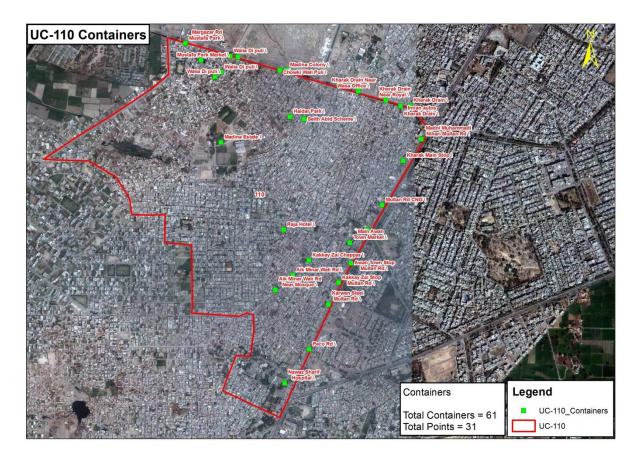

#### 7.1 Waste Storage Facility

- Currently 61 waste storage containers are placed at 38 different points.
- Storage capacity is 16 tons in one time lifting
- Lifting is operational in 3 times

## 7.2 Existing Points of Containers

| SR. | Location                                 |
|-----|------------------------------------------|
| 1   | 80 feet road near sadaat dawa khana      |
| 2   | 80 feet road near sadaat dawa khana      |
| 3   | 80 feet road near mansha stop            |
| 4   | Ganda naala Kharak Chiniot estate        |
| 5   | Mustafa Park dean poora ganda naala      |
| 6   | Malik associates CMP school              |
| 7   | Karachi wali pulli ganda naala kharak    |
| 8   | Chowki wali pulli                        |
| 9   | Ganda naala infront of gulshan store     |
| 10  | Toka chaudry karamat ganda naala         |
| 11  | Islam bakers haider park deen pura       |
| 12  | Ejaz pakwaan center Dabann pura          |
| 13  | Abubakar store daban pura                |
| 14  | Seth abid scheme                         |
| 15  | Kharak ganda naala masjid Elahe Hadis    |
| 16  | Ganda naala kharak near wasa office      |
| 17  | Ganda naala kharak near Royal bakery     |
| 18  | Ganda naala kharak near Bismillah chiken |
| 19  | Ganda naala kharak near sethi pulli      |
| 20  | Masjid 1 minaar wala road kakay zai      |
| 21  | Kharak main bazar                        |
| 22  | Anwar town near masjid hussain           |
| 23  | Kakay zai chappar                        |
| 24  | Haji sarfraz hawaili peco raod           |
| 25  | Peco road mandi stop                     |
| 26  | Peco road plot                           |
| 27  | Social security hospital                 |
| 28  | Jinnah block link road awaan town        |
| 29  | Main multan road chuungi                 |
| 30  | Nadeem town Crescent town                |
| 31  | Main multan raod Karwan                  |
| 32  | Main multan roAd Kakay zai               |
| 33  | Main multan road Awan town               |
| 34  | Heco pump Multan road                    |
| 35  | Main multan road near Benz bakery        |
| 36  | Main multan road near Baber shadi hall   |
| 37  | Muhammadi Nehari House Main multan road  |
| 38  | Meer pura Ahmed Block Awan town          |

# **Existing Points of Containers**