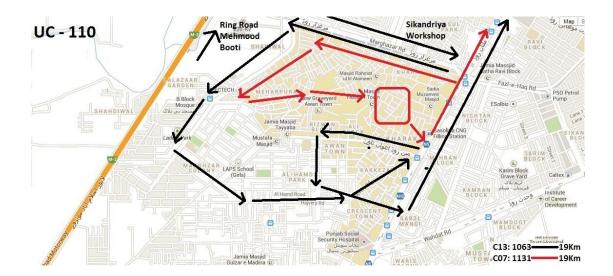

#### 8.1 Route for Compactor

# 8.2 Staff Deployment for Compactor Vehicle

|       | Compactors Zone-21 |                                |                    |                                                     |                            |                         |                             |                                 |                    |  |
|-------|--------------------|--------------------------------|--------------------|-----------------------------------------------------|----------------------------|-------------------------|-----------------------------|---------------------------------|--------------------|--|
|       |                    |                                | Overa              | all Incharge                                        | e = Junaid (0300           | -8482219)               |                             |                                 |                    |  |
| Shift |                    | or = MEHMOO<br>13-4805842      | D ASHRAF           | Shift Supervisor = MEHMOOD<br>ASHRAF (0313-4805842) |                            |                         | Shift Supervisor            |                                 |                    |  |
|       |                    | 1st shift                      |                    |                                                     | 2nd shift                  |                         |                             | 3rd shift                       |                    |  |
| UC    | Vehicle<br>No.     | Driver<br>Name &<br>Mobile     | Name of<br>Helpers | Vehicle<br>No.                                      | Driver Name<br>& Mobile    | Name<br>of<br>Helpers   | Vehicle<br>No.              | Driver<br>Name &<br>Mobile      | Name of<br>Helpers |  |
|       | 1063               | M. lqbal<br>(0324-<br>4892866) | Mukhtar<br>Shaukat | 1134<br>(Cover<br>all UC's)                         | Jaan<br>Muhammad<br>(0323- | Zafar<br>Ghulam<br>Arif |                             |                                 |                    |  |
| 110   |                    | 1052000                        |                    |                                                     | 4896081)                   | Aslam                   |                             |                                 | Salamat            |  |
|       | 1131               | Amjad Ali<br>(0333-            | Tariq<br>Anayat    | 1065                                                | Safdar Ali<br>(0336-       | Rafaqat                 |                             | M. Yousif<br>(0301-<br>4647922) |                    |  |
|       |                    | 4059741)                       | Hashim<br>s/o Laal |                                                     | 7860712)                   | Shareef<br>Gulam        |                             |                                 |                    |  |
| 111   | 1132               | Abdul<br>Rasheed<br>(0344-     | Sunny              | 1134                                                | Waseem<br>Imran<br>(0323-  | Anwar                   | 1019<br>(Cover<br>all UC's) |                                 |                    |  |
|       |                    | 4588809)                       | Younis             |                                                     | 8841521)                   | Allah<br>Ditta          |                             |                                 | Shameer            |  |
|       |                    | Asif Anwar                     | Rafiq              |                                                     | 1065 Same Driver           |                         |                             |                                 |                    |  |
|       | 1060               | (0322-<br>4848992)             | Aslam              |                                                     |                            | Same                    |                             |                                 |                    |  |
| 112   |                    | Asif                           | Nasir              | _                                                   |                            | Helpers                 |                             |                                 |                    |  |
|       | 1135               | Mehmood<br>(0323-<br>8629348)  | Ghulam             |                                                     |                            |                         |                             |                                 |                    |  |
|       |                    | Malik                          | Rasheed            |                                                     |                            |                         |                             |                                 |                    |  |
| 113   | 1133               | Shahid<br>(0321-<br>8874549)   | Jabran             | an                                                  |                            |                         |                             |                                 | Amir               |  |
| 115   | 1134               | Iftikhar                       | Shan               | 1134                                                | 1134 Same Driver           | Same                    | 1060<br>(Cover<br>all UC's) | Imran<br>Sadique<br>(0311-      | AIIII              |  |
|       |                    | Ahmad<br>(0321-<br>4765477)    | Shareef            |                                                     |                            | Helpers                 |                             |                                 |                    |  |
|       |                    | Aftab Alam                     | Marakas            | -                                                   |                            |                         |                             | Monday<br>Tuesday               | 4330054)           |  |
| 114   | 1066               | (0324-<br>4458940)             | Shehzad            |                                                     |                            |                         |                             |                                 | Tariq              |  |
|       | 1065               | Nasir Ali                      | Bashir             |                                                     |                            | Same                    | 1                           |                                 | Ditta              |  |
| 117   |                    | (0323-<br>8040230)             | Shakeel            | 1065                                                | Same Driver                | Same Driver             | Helpers                     | ;                               |                    |  |
|       | 1004               | Shahid Ali                     | Shehbaz            |                                                     |                            |                         |                             |                                 |                    |  |
| All   | 1084               | (0333-<br>4949699)             | Amanat             |                                                     |                            |                         |                             |                                 |                    |  |