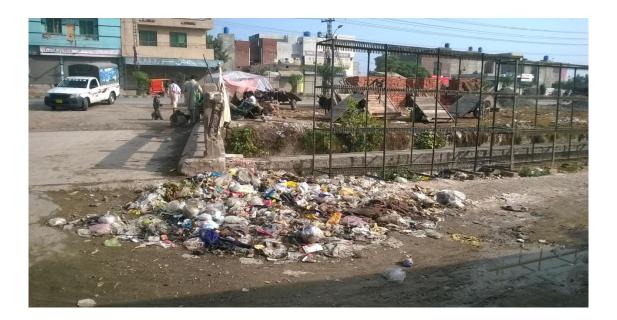

## **13 Problematic Areas**

## Main Peco Road.

### **Observation:**

• Mainly small heaps were observed after 9 AM.

## **Recommendation:**

• Worker should be instructed to lift these heaps by hand carts or pack the waste in the bags.