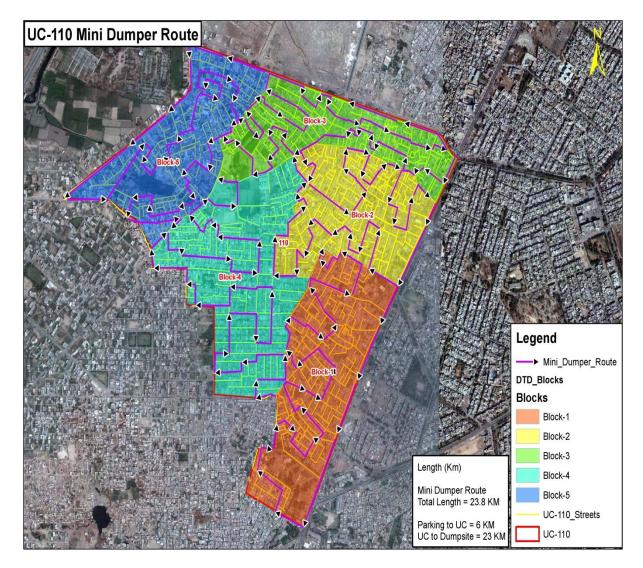

| Block                                                                                                          | Major Areas/ Mohalla's | Timings                 |
|----------------------------------------------------------------------------------------------------------------|------------------------|-------------------------|
| Block 1                                                                                                        | 6:00 am to 8:00 am     |                         |
| Block 2                                                                                                        | 8:00 am to 11:00 am    |                         |
| Block 3<br>Waseem Block Kharak<br>Hassan Town<br>Awan Town Multan Road,<br>Jinnah Block Link Road Awan<br>Town |                        | 11:00 am to 12:00<br>pm |
| Block 4<br>Kakkey Zai Chapar Awan Town<br>Kakkey Zai Pind Awan Town<br>Masjid Noor Aik Minar Wala<br>Road      |                        | 12:00 pm to 1:00 pm     |
| Block 5 Bilal Town Nadeem Town, Main Bazar Peco Road Multan Road                                               |                        | 1:00 pm to 2:00 pm      |

### **DTD Blocks Map**

**DTD ROUTE MAP** 