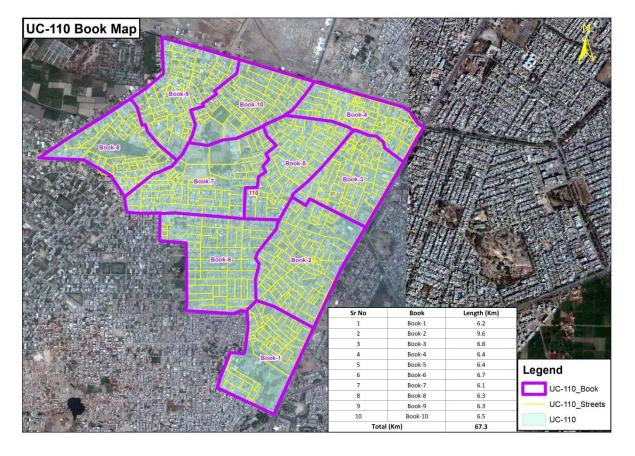

## 3 Introduction

Union Council – 110 (Awan Town) is located in Allama Iqbal Town. Total area of the UC is 1889166  $m^2$  with population of 59090<sup>1</sup>. This area is predominantly middle income area with planned settlement.

Figure 1: Map of UC 110 Awan Town