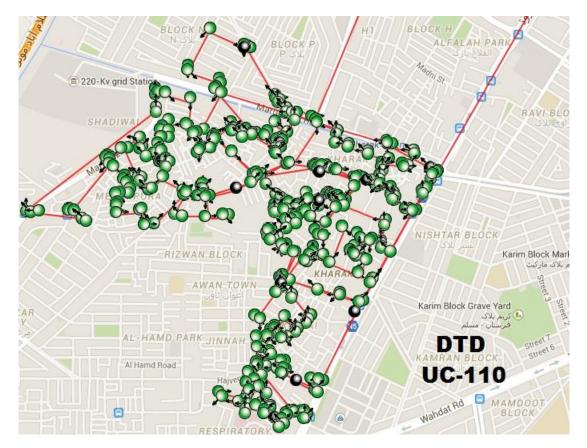

## 3 Introduction

Union Council – 110 (Awan Town) is located in Allama Iqbal Town. Total area of the UC is 1889166  $m^2$  with population of 59090<sup>1</sup>. This area is predominantly middle income area with planned settlement.

Figure 1: Map of UC 110 Awan Town