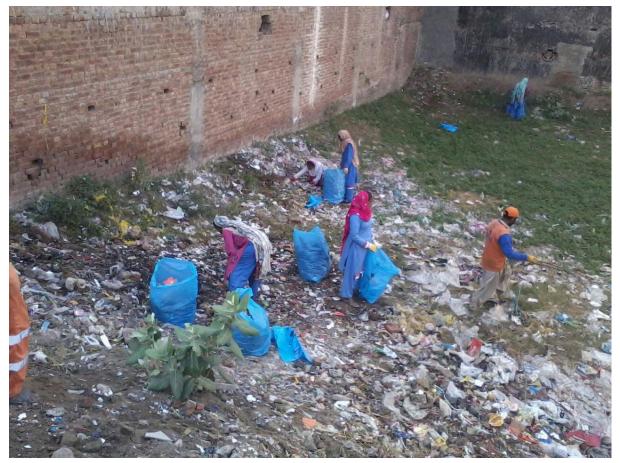

## **14 Open Plots:**

Almost in all UC's of zone open plots are exist. These open plots are major hurdle in cleaning operation. To maintain the cleaning of open plots is quiet hard because of the immature attitude of residence and walking people (non-residence).

Solid waste types:

Different solid waste types are observed in these open plots.

- Inorganic
- Organic
- C & D waste
- Green Waste
- Animal waste

## **Measurements:**

To maintain the cleaning of open plots an operational strategy has been developed and also **door to door waste** collection has been focused more to make open plots cleaning operation more effective.

## Group activity:

15-20 people group activity has arranged on regular basis to cover-up the cleaning of open plots.... Machinery is also used to clean up where an open plot cannot be handled with manual sweeping.