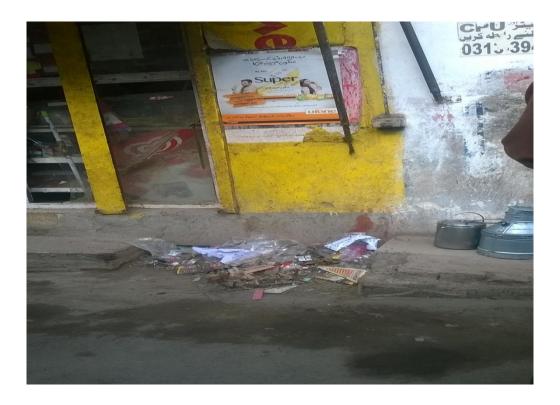

#### Kharak Naala:

Kharak nala is one of main problematic area of UC 110.

## **Observations:**

- Containers were over flowed in this area.
- Solid waste around the area was observed.

#### **Recommendations:**

- More containers should be placed to cover overflowing of waste from the container.
- Gang activity should be accelerated to clean surrounding area of kharak nala.