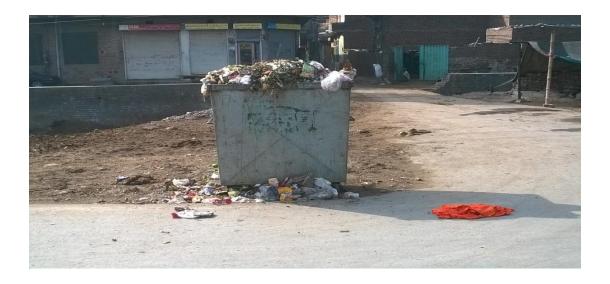

## **13 Problematic Areas**

#### Kharak Naala:

Kharak nala is one of main problematic area of UC 110.

## **Observations:**

- Containers were over flowed in this area.
- Solid waste around the area was observed.

#### **Recommendations:**

- More containers should be placed to cover overflowing of waste from the container.
- Gang activity should be accelerated to clean surrounding area of kharak nala.