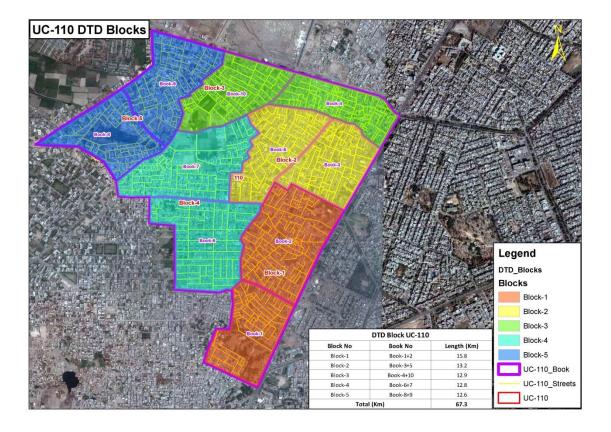

| Block                                                                                                          | Major Areas/ Mohalla's | Timings                 |
|----------------------------------------------------------------------------------------------------------------|------------------------|-------------------------|
| Block 1                                                                                                        | 6:00 am to 8:00 am     |                         |
| Block 2                                                                                                        | 8:00 am to 11:00 am    |                         |
| Block 3<br>Waseem Block Kharak<br>Hassan Town<br>Awan Town Multan Road,<br>Jinnah Block Link Road Awan<br>Town |                        | 11:00 am to 12:00<br>pm |
| Block 4<br>Kakkey Zai Chapar Awan Town<br>Kakkey Zai Pind Awan Town<br>Masjid Noor Aik Minar Wala<br>Road      |                        | 12:00 pm to 1:00 pm     |
| Block 5 Bilal Town Nadeem Town, Main Bazar Peco Road Multan Road                                               |                        | 1:00 pm to 2:00 pm      |

### **DTD Blocks Map**

**DTD ROUTE MAP** 